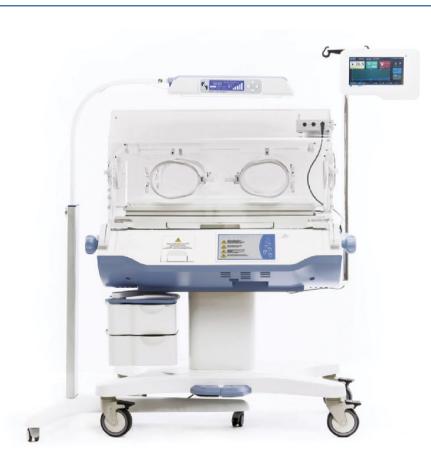

## BabyNEST H-100 Transport Incubator

## **STANDART FEATURES**

- 1) -Microprocessed Control
- 2) Double Wall
- 3) Front and Side Access
- 4) Tubing Holes
- 5) Intervention Doors
- 6) Sliding Mattress Tray
- 7) Examination Lamp
- 8) Built-in Battery 4 Hours
- 9) Skin Temperature Probe
- 10)Digital Display
- 11)Humidification Port
- 12)Power Cable
- 13)02/Air Cylinder Housing
- 14)IV Pole-Security Belt
- 15)Information Screen
- 16)Alarm Mute Future
- 17)Air Filter <0,5µ