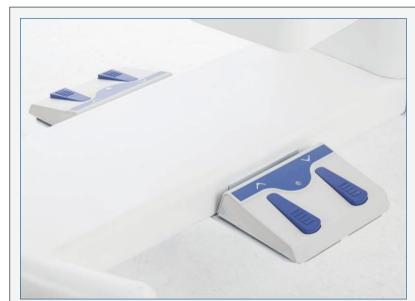

#### **FUNCTIONALITY**

Optional height adjustment with electrical foot system which can be used from both side allows easy adjustment without disturbing baby.

Functinality is provided with pre-heating, examination light, trendelendburg-reverse trendelendburg, inclination of bed can be adjusted electronicly up to  $\pm$  12°, height adjustment, timer,(1 to 59 min, with countup and countdown feature) x-ray casette tray, movable drawers, lockable castors and temperature probes.