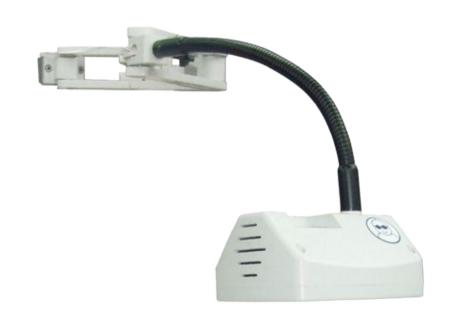

## BABY LED FORCE MINI

#### **IDEAL IN LOCATIONS WITH LIMITED SPACE**

The blue LEDs are clinically approved as more efficient to prevent Neonates Hyperbilirubinemia

Blue LEDs do not emit light in the ultraviolet (UV) range - reducing the potential risk of skin damage and dehydration. Phototherapy unit can be used close to the skin without any risk

LED Force Mini's blue LED technology is efficient with low power consumption (30 W). LEDs reduce costly & time-consuming bulb replacements by providing thousands of hours of use (10.000 h)

LED Force Mini is suitable to use in all incubators, radiant warmers and baby furniture - ideal in locations with limited space.

16 blue LEDs with long lifespan

Optimal coverage of light with flexible arm for right head position

Superior light power, Low power consumption

Incubator rail mounted or free standing options