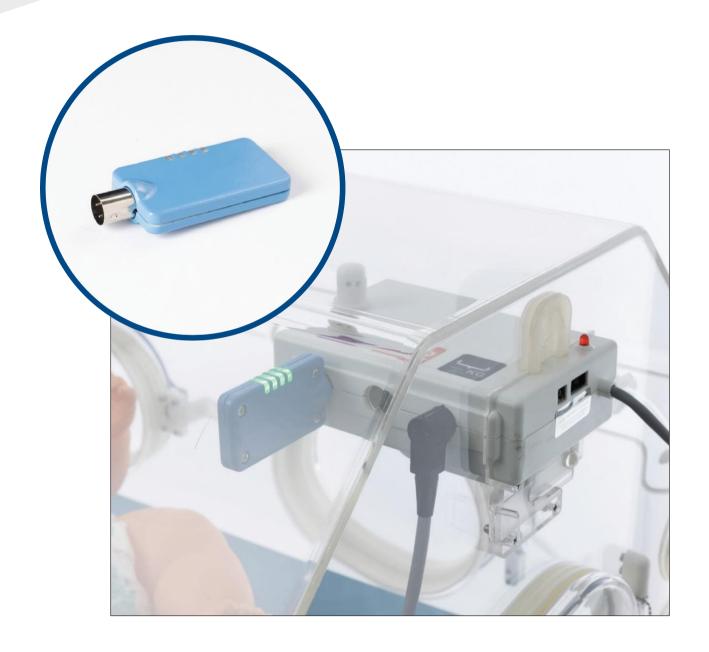

## **BLE Skin Probe**

# FOR THE MEASUREMENT OF THE BODY TEMPERATURE, THERE IS NO MORE CABLE CLUTTER!

Thanks to the BLE Skin Probe, from now on it is possible to measure the body temperature of babies in the baby incubator wirelessly and uninterruptedly. BLE Skin Probe transmits data instantly, thanks to the sensors adhered with medical grade double sided tapes, which in turn eliminates the need for additional cables in the baby incubator.

Standards do not harm the skin of babies.

Uninterrupted
Data Transfer
with Wireless
Connection