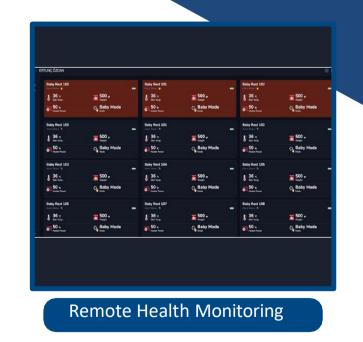

ir Filter <0,5µ













## **DIFFERENT OPTIONAL TROLEYS**





## **BLE Skin Probe**







# FOR THE MEASUREMENT OF THE BODY TEMPERATURE, THERE IS NO MORE CABLE CLUTTER!

Thanks to the BLE Skin Probe, from now on it is possible to measure the body temperature of babies in the baby incubator wirelessly and uninterruptedly. BLE Skin Probe transmits data instantly, thanks to the sensors adhered with medical grade double sided tapes, which in turn eliminates the need for additional cables in the baby incubator.



Standards do not harm the skin of babies.

Uninterrupted
Data Transfer
with Wireless
Connection





## ERTUNÇ ÖZCAN R&D CENTER

Our high-tech product design and realization activities on digitalization and sustainability in health in our two separate R&D centers;

















Wearable Phototherapy Device

PoC Bilirubinmeter

Mobile Health Apps

## **Smart hood**





# smart hood

## **GET RID OF THE COVERS**

Make Them Feel In The Womb

With Smarthood's exclusive technology, no more turning
off lights or using covers in neonatal intensive care units.

Smarthood offers solution to your needs in neonatal intensive
care units with its phototherapy and dark modes. It uses
security units such as internal source battery against power
failure and key lock against unintentionally touching. Are you
ready to meet Smarthood?