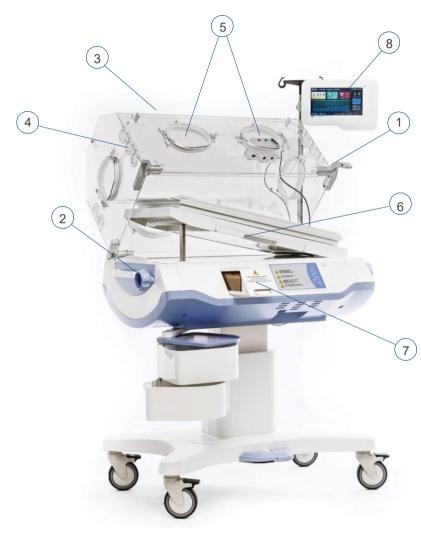

## **STANDART FEATURES**

- 1) -Microprocessed Control
- 2) Double Wall
- 3) Front and Side Access
- 4) Tubing Holes
- 5) Intervention Doors
- 6) Sliding Mattress Tray
- 7) Examination Lamp
- 8) Built-in Battery 4 Hours
- 9) Skin Temperature Probe
- 10)Digital Display
- 11)Humidification Port
- 12)Power Cable
- 13)02/Air Cylinder Housing
- 14)IV Pole-Security Belt
- 15)Information Screen
- 16)Alarm Mute Future
- 17)Air Filter <0,5µ