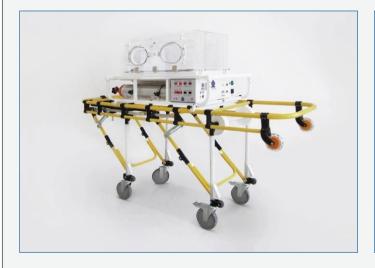

trendelendburg-reverse trendelendburg, inclination of bed can be adjusted electronicly up to  $\pm$  12°, height adjustment, timer,(1 to 59 min, with countup and countdown feature) x-ray casette tray, movable drawers, lockable castors and temperature probes.

## BabyNEST H-100 Transport Incubator

# ERTUNÇ ÖZCAN

## **STANDART FEATURES**

- 1) -Microprocessed Control
- 2) Double Wall
- 3) Front and Side Access
- 4) Tubing Holes
- 5) Intervention Doors
- 6) Sliding Mattress Tray
- 7) Examination Lamp
- 8) Built-in Battery 4 Hours
- 9) Skin Temperature Probe
- 10)Digital Display
- 11)Humidification Port
- 12)Power Cable
- 13)02/Air Cylinder Housing
- 14)IV Pole-Security Belt
- 15)Information Screen
- 16)Alarm Mute Future
- 17)Air Filter <0,5µ













## **DIFFERENT OPTIONAL TROLEYS**





## **BLE Skin Probe**







# FOR THE MEASUREMENT OF THE BODY TEMPERATURE, THERE IS NO MORE CABLE CLUTTER!

Thanks to the BLE Skin Probe, from now on it is possible to measure the body temperature of babies in the baby incubator wirelessly and uninterruptedly. BLE Skin Probe transmits data instantly, thanks to the sensors adhered with medical grade double sided tapes, which in turn eliminates the need for additional cables in the baby incubator.



Standards do not harm the skin of babies.

Uninterrupted
Data Transfer
with Wireless
Connection





## ERTUNÇ ÖZCAN R&D CENTER

Our high-tech product design and realization activities on digitalization and sustainability in health in our two separate R&D centers;

















Wearable Phototherapy Device

PoC Bilirubinmeter

Mobile Hea