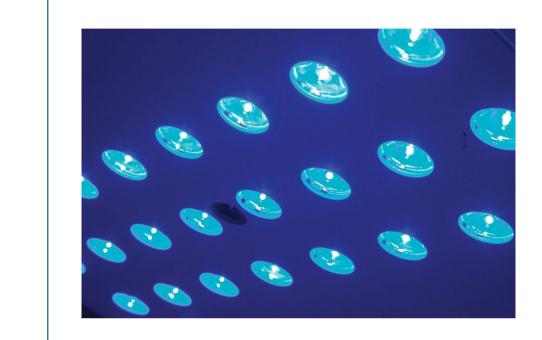

## **BLUE ANGEL LED PHOTOTHERAPY UNIT**

#### POWERFUL BLUE LED LIGHT TECHNOLOGY

By means of light intensity adjustable featured "24 units of blue led" and "Bright Led Focusing Light", high success ratio can be achieved in terms of hyperbilirubinemia treatment

Blue Angel Led Phototherapy Unit does not make an increasing based effect towards relevant working environment as well as dehydration on the baby due to it's state of art technology. Blue led technology neither emits ultraviolet nor infrared light during treatment.