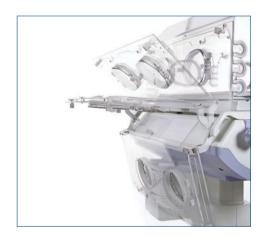

#### **PERFECT TECHNOLOGY**

- 1) Double walled along with a large bed canopy that can be lifted up to 45°, suitable for twin babies.
- 2) Trendelenburg and reverse trendelenburg mechanisms that can be controlled mechanically from 0° to 12°
- 3) Double wall system placed on both part of the canopy can be opened up to 180°.
- 4) 10 self-closing ports (grommets) in terms of utilizing additional accessories through the cabin.
- 5) 6 intervention doors that can be opened with elbow touch.
- 6) X Ray cassette tray.
- 7) Humidification unit.
- 8) 10.1 inch TFT-LCD color touch screen.

#### **PERFECT TECHNOLOGY**

- 1) Double walled along with a large bed canopy that can be lifted up to 45°, suitable for twin babies.
- 2) Trendelenburg and reverse trendelenburg mechanisms that can be controlled mechanically from  $0^{\circ}$  to  $12^{\circ}$
- 3) Double wall system placed on both part of the canopy can be opened up to 180°
- 4) 10 self-closing ports (grommets) in terms of utilizing additional accessories through the cabin.
- 5) 6 intervention doors that can be opened with elbow touch.
- 6) X Ray cassette tray.
- 7) Humidification unit.
- 8) A graphical LCD display and a control unit.