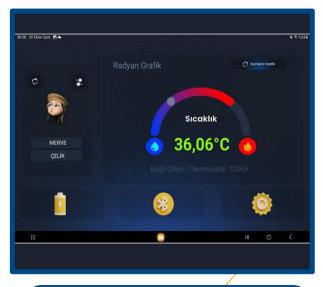

## **Smart hood**

# smart hood

## **GET RID OF THE COVERS**

Make Them Feel In The Womb

With Smarthood's exclusive technology, no more turning
off lights or using covers in neonatal intensive care units.

Smarthood offers solution to your needs in neonatal intensive
care units with its phototherapy and dark modes. It uses
security units such as internal source battery against power
failure and key lock against unintentionally touching. Are you
ready to meet Smarthood?