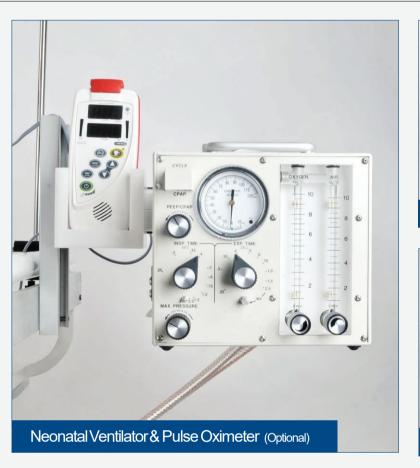

## **STANDART FEATURES**

- 1) -Microprocessed Control
- 2) Double Wall
- 3) Front and Side Access
- 4) Tubing Holes
- 5) Intervention Doors
- 6) Sliding Mattress Tray
- 7) Examination Lamp
- 8) Built-in Battery 4 Hours
- 9) Skin Temperature Probe
- 10)Digital Display
- 11)Humidification Port
- 12)Power Cable
- 13)02/Air Cylinder Housing
- 14)IV Pole-Security Belt
- 15)Information Screen
- 16)Alarm Mute Future
- 17)Air Filter <0,5µ