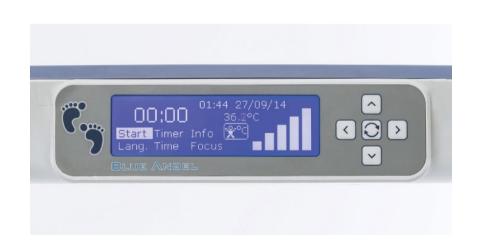

#### **CONTROL UNIT**

- Blue Angel Led Phototherapy device equipped with 360° rotatable head with control unit
- Head Unit can be also placed on canopy without stand
- Quiet operation capability as the control unit doesn't require fan cooling5.4 "Wide LCD Screen Capability all setting options by means of its membrane type keys
- During phototherapy treatment all menu settings (Start, Language, Timer, Time, Information, Focusing) are easily accessible and changeableTime counter and automatic shutdownLight intensity adjustment featureSkin temperature measurement and monitorization (Optional)