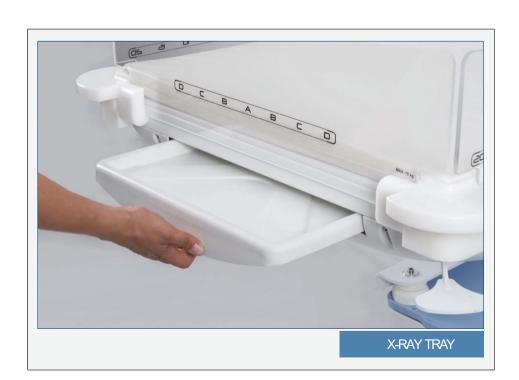

#### **PERFECT TECHNOLOGY**

- 1) Double walled along with a large bed canopy that can be lifted up to 45°, suitable for twin babies.
- 2) Trendelenburg and reverse trendelenburg mechanisms that can be controlled mechanically from 0° to 12°
- 3) Double wall system placed on both part of the canopy can be opened up to 180°.
- 4) 10 self-closing ports (grommets) in terms of utilizing additional accessories through the cabin.
- 5) 6 intervention doors that can be opened with elbow touch.
- 6) X Ray cassette tray.
- 7) Humidification unit.
- 8) 10.1 inch TFT-LCD color touch screen.

#### **PERFECT TECHNOLOGY**

- 1) Double walled along with a large bed canopy that can be lifted up to 45°, suitable for twin babies.
- 2) Trendelenburg and reverse trendelenburg mechanisms that can be controlled mechanically from  $0^{\circ}$  to  $12^{\circ}$
- 3) Double wall system placed on both part of the canopy can be opened up to 180°
- 4) 10 self-closing ports (grommets) in terms of utilizing additional accessories through the cabin.
- 5) 6 intervention doors that can be opened with elbow touch.
- 6) X Ray cassette tray.
- 7) Humidification unit.
- 8) A graphical LCD display and a control unit.

#### **FUNCTIONALITY**

Optional height adjustment with electrical foot system which can be used from both side allows easy adjustment without disturbing baby.

Functinality is provided with pre-heating, examination light, trendelendburg-reverse trendelendburg, inclination of bed can be adjusted electronicly up to  $\pm$  12°, height adjustment, timer,(1 to 59 min, with countup and countdown feature) x-ray casette tray, movable drawers, lockable castors and temperature probes.