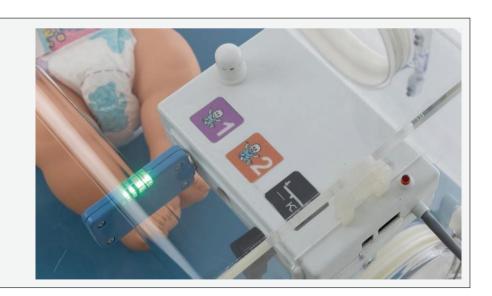

## **BLE Skin Probe**

# FOR THE MEASUREMENT OF THE BODY TEMPERATURE, THERE IS NO MORE CABLE CLUTTER!

Thanks to the BLE Skin Probe, from now on it is possible to measure the body temperature of babies in the baby incubator wirelessly and uninterruptedly. BLE Skin Probe transmits data instantly, thanks to the sensors adhered with medical grade double sided tapes, which in turn eliminates the need for additional cables in the baby incubator.

Standards do not harm the skin of babies.

Uninterrupted
Data Transfer
with Wireless
Connection