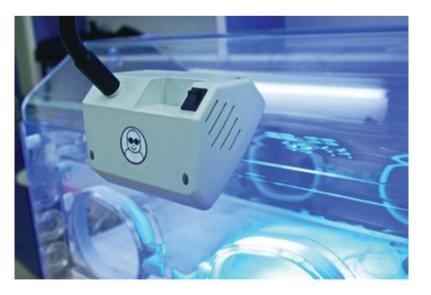

## BABY LED FORCE MINI

#### **IDEAL IN LOCATIONS WITH LIMITED SPACE**

The blue LEDs are clinically approved as more efficient to prevent Neonates Hyperbilirubinemia

Blue LEDs do not emit light in the ultraviolet (UV) range - reducing the potential risk of skin damage and dehydration. Phototherapy unit can be used close to the skin without any risk

LED Force Mini's blue LED technology is efficient with low power consumption (30 W). LEDs reduce costly & time-consuming bulb replacements by providing thousands of hours of use (10.000 h)

LED Force Mini is suitable to use in all incubators, radiant warmers and baby furniture - ideal in locations with limited space.

16 blue LEDs with long lifespan

Optimal coverage of light with flexible arm for right head position

Superior light power, Low power consumption

Incubator rail mounted or free standing options