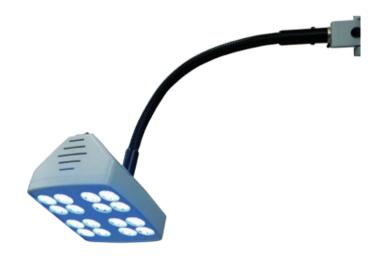

## BABY LED FORCE MINI

#### **IDEAL IN LOCATIONS WITH LIMITED SPACE**

The blue LEDs are clinically approved as more efficient to prevent Neonates Hyperbilirubinemia

Blue LEDs do not emit light in the ultraviolet (UV) range - reducing the potential risk of skin damage and dehydration. Phototherapy unit can be used close to the skin without any risk

LED Force Mini's blue LED technology is efficient with low power consumption (30 W). LEDs reduce costly & time-consuming bulb replacements by providing thousands of hours of use (10.000 h)

LED Force Mini is suitable to use in all incubators, radiant warmers and baby furniture - ideal in locations with limited space.

16 blue LEDs with long lifespan

Optimal coverage of light with flexible arm for right head position

Superior light power, Low power consumption

Incubator rail mounted or free standing options