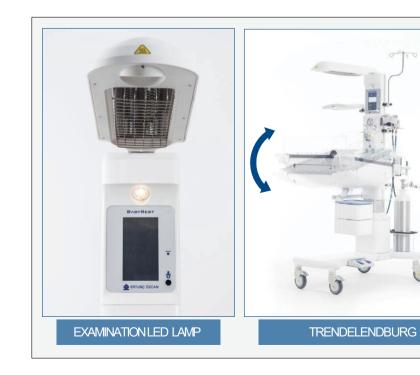

#### **FUNCTIONALITY**

Optional height adjustment with electrical foot system which can be used from both side allows easy adjustment without disturbing baby.

Functinality is provided with pre-heating, examination light, trendelendburg-reverse trendelendburg, inclination of bed can be adjusted electronicly up to  $\pm$  12°, height adjustment, timer,(1 to 59 min, with countup and countdown feature) x-ray casette tray, movable drawers, lockable castors and temperature probes.