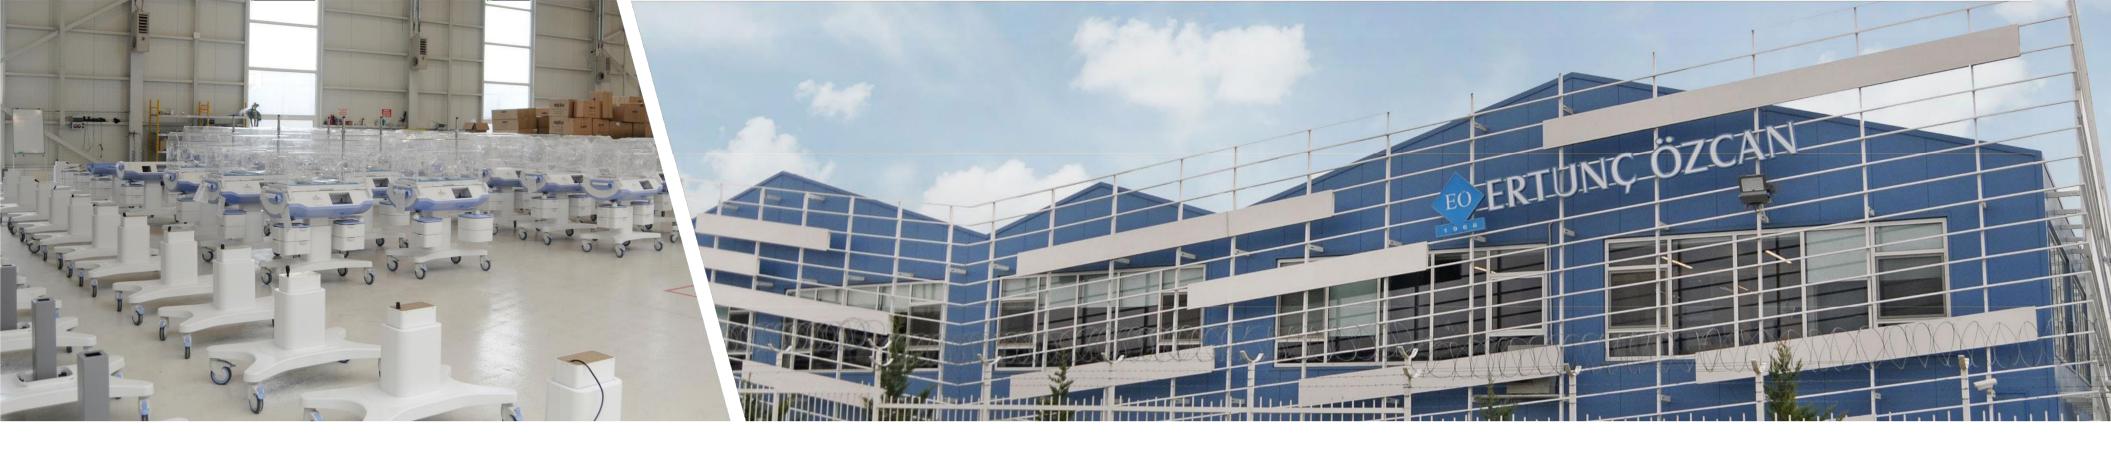

## CAPACITY AVAILABITY

We have around as a covered area 8.000 m<sup>2</sup> capacity available and ready for production with all necessary infrastructure.

## **EXPORT**

We have around 2500 installed base Medical Devices from our production portfolios such as Baby Incubators, Radiant Heaters, Phototherapy devices, Anesthesia Machines, MRI Compatible Anesthesia Machines and Patient Monitors and others. We have also completed 20 Turnkey 50-200 bed capacity medical equipment supply projects in 12 countries including Ethiopia, Moldova, Pakistan, Somalia, Sudan, South Sudan, Libya, Afghanistan, Lebanon, Romania, Kyrgyzstan and Gaza Palestine.