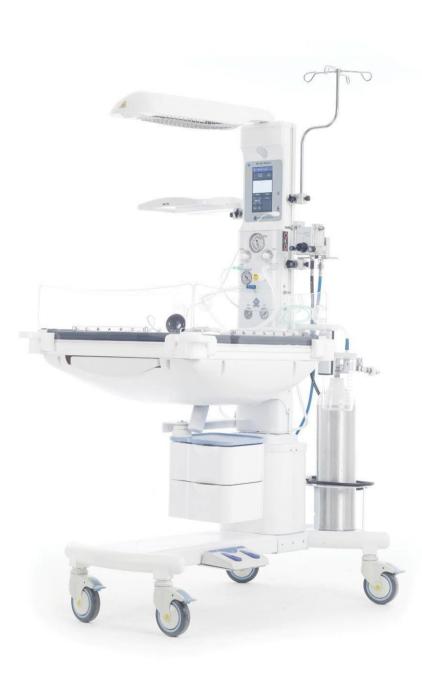

## BabyNEST H-100 Transport Incubator

## **STANDART FEATURES**

- 1) -Microprocessed Control
- 2) Double Wall
- 3) Front and Side Access
- 4) Tubing Holes
- 5) Intervention Doors
- 6) Sliding Mattress Tray
- 7) Examination Lamp
- 8) Built-in Battery 4 Hours
- 9) Skin Temperature Probe
- 10)Digital Display
- 11)Humidification Port
- 12)Power Cable
- 13)02/Air Cylinder Housing
- 14)IV Pole-Security Belt
- 15)Information Screen
- 16)Alarm Mute Future
- 17)Air Filter <0,5µ