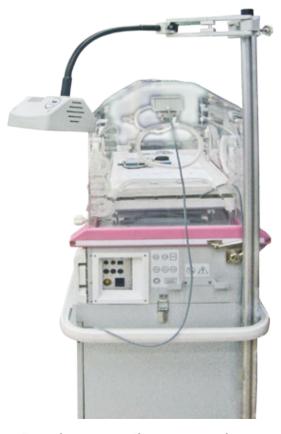

## BABY LED FORCE MINI

#### **IDEAL IN LOCATIONS WITH LIMITED SPACE**

The blue LEDs are clinically approved as more efficient to prevent Neonates Hyperbilirubinemia

Blue LEDs do not emit light in the ultraviolet (UV) range - reducing the potential risk of skin damage and dehydration. Phototherapy unit can be used close to the skin without any risk

LED Force Mini's blue LED technology is efficient with low power consumption (30 W). LEDs reduce costly & time-consuming bulb replacements by providing thousands of hours of use (10.000 h)

LED Force Mini is suitable to use in all incubators, radiant warmers and baby furniture - ideal in locations with limited space.

16 blue LEDs with long lifespan

Optimal coverage of light with flexible arm for right head position

Superior light power, Low power consumption

Incubator rail mounted or free standing options