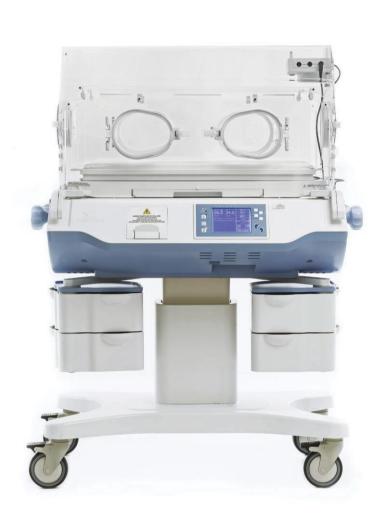

lenburg and reverse trendelenburg mechanisms that can be controlled mechanically from 0° to 12°
- 3) Double wall system placed on both part of the canopy can be opened up to 180°.
- 4) 10 self-closing ports (grommets) in terms of utilizing additional accessories through the cabin.
- 5) 6 intervention doors that can be opened with elbow touch.
- 6) X Ray cassette tray.
- 7) Humidification unit.
- 8) 10.1 inch TFT-LCD color touch screen.





#### SERVO CONTROLLED HUMIDIFIER UNIT

- Large humidity control reservoir filled with distilled water to be able to reach quickly to the requested set value by means of servo controlled humidity system.
- Humidity control reservoir is suitable for steam sterilization.



360°ROTATABLE DRAWERS (OPTIONAL)



4 LOCKABLE CASTORS

## MAGIC LOGGIA M MODEL







#### **PERFECT TECHNOLOGY**

- 1) Double walled along with a large bed canopy that can be lifted up to 45°, suitable for twin babies.
- 2) Trendelenburg and reverse trendelenburg mechanisms that can be controlled mechanically from  $0^{\circ}$  to  $12^{\circ}$
- 3) Double wall system placed on both part of the canopy can be opened up to 180°
- 4) 10 self-closing ports (grommets) in terms of utilizing additional accessories through the cabin.
- 5) 6 intervention doors that can be opened with elbow touch.
- 6) X Ray cassette tray.
- 7) Humidification unit.
- 8) A graphical LCD display and a control unit.





## SERVO CONTROLLED HUMIDIFIER UNIT

- Large humidity control reservoir filled with distilled water to be able to quickly reach to the requested set value by means of servo control