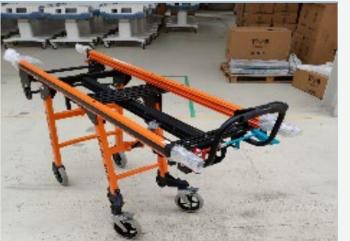

rendelendburg-reverse trendelendburg, inclination of bed can be adjusted electronicly up to  $\pm$  12°, height adjustment, timer,(1 to 59 min, with countup and countdown feature) x-ray casette tray, movable drawers, lockable castors and temperature probes.

## BabyNEST H-100 Transport Incubator

# ERTUNÇ ÖZCAN

## **STANDART FEATURES**

- 1) -Microprocessed Control
- 2) Double Wall
- 3) Front and Side Access
- 4) Tubing Holes
- 5) Intervention Doors
- 6) Sliding Mattress Tray
- 7) Examination Lamp
- 8) Built-in Battery 4 Hours
- 9) Skin Temperature Probe
- 10)Digital Display
- 11)Humidification Port
- 12)Power Cable
- 13)02/Air Cylinder Housing
- 14)IV Pole-Security Belt
- 15)Information Screen
- 16)Alarm Mute Future
- 17)Air Filter <0,5µ













## **DIFFERENT OPTIONAL TROLEYS**





## **BLE Skin Probe**







# FOR THE MEASUREMENT OF THE BODY TEMPERATURE, THERE IS NO MORE CABLE CLUTTER!

Thanks to the BLE Skin Probe, from now on it is possible to measure the body temperature of babies in the baby incubator wirelessly and uninterruptedly. BLE Skin Probe transmits data instantly, thanks to the sensors adhered with medical grade double sided tapes, which in turn eliminates the need for additional cables in the baby incubator.



Standards do not harm the skin of babies.

Uninterrupted
Data Transfer
with Wireless
Connection





## ERTUNÇ ÖZCAN R&D CENTER

Our high-tech product design and realization activities on digitalization and sustainability in health in our two separate R&D centers;

















Wearable Phototherapy Device

PoC Bilirubinmeter

Mobile Healt