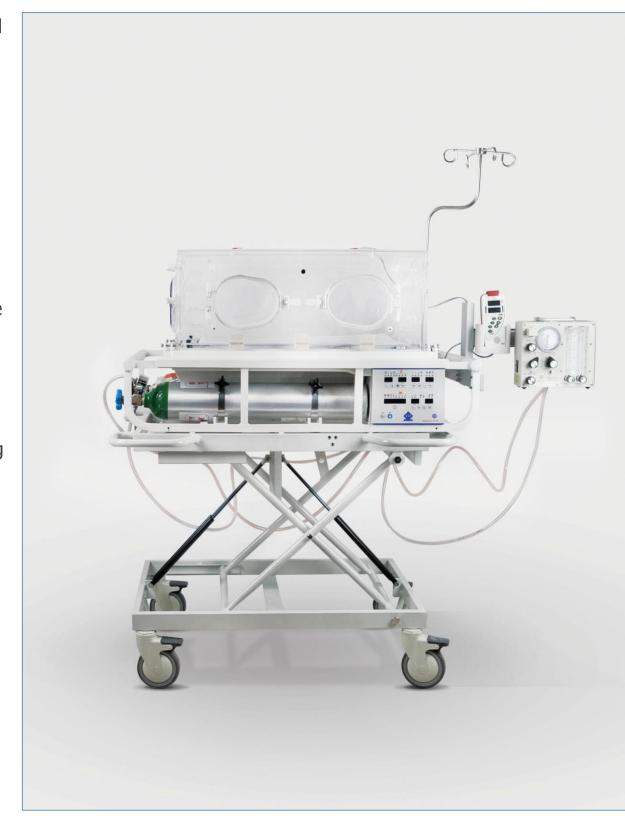

## BabyNEST H-100 Transport Incubator

## **STANDART FEATURES**

- 1) -Microprocessed Control
- 2) Double Wall
- 3) Front and Side Access
- 4) Tubing Holes
- 5) Intervention Doors
- 6) Sliding Mattress Tray
- 7) Examination Lamp
- 8) Built-in Battery 4 Hours
- 9) Skin Temperature Probe
- 10)Digital Display
- 11)Humidification Port
- 12)Power Cable
- 13)02/Air Cylinder Housing
- 14)IV Pole-Security Belt
- 15)Information Screen
- 16)Alarm Mute Future
- 17)Air Filter <0,5µ