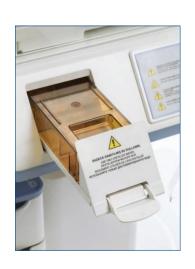

#### SERVO CONTROLLED HUMIDIFIER UNIT

- Large humidity control reservoir filled with distilled water to be able to reach quickly to the requested set value by means of servo controlled humidity system.
- Humidity control reservoir is suitable for steam sterilization.

## SERVO CONTROLLED HUMIDIFIER UNIT

- Large humidity control reservoir filled with distilled water to be able to quickly reach to the requested set value by means of servo controlled humidity system.
- Humidity control reservoir is suitable for steam sterilization.