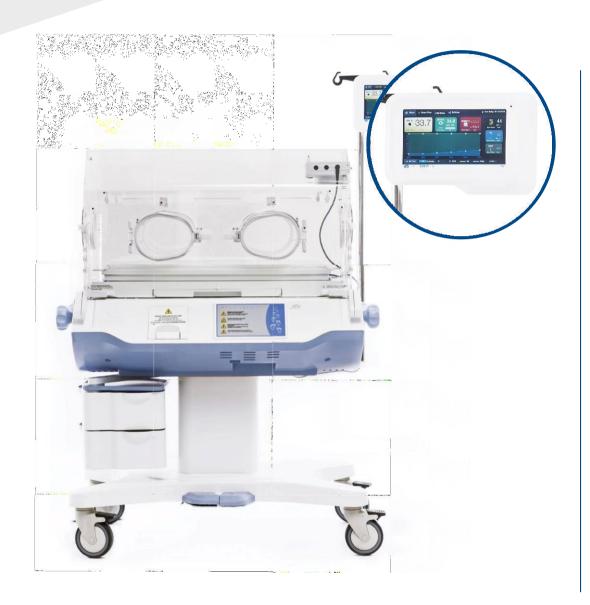

## **STANDART FEATURES**

- 1) -Microprocessed Control
- 2) Double Wall
- 3) Front and Side Access
- 4) Tubing Holes
- 5) Intervention Doors
- 6) Sliding Mattress Tray
- 7) Examination Lamp
- 8) Built-in Battery 4 Hours
- 9) Skin Temperature Probe
- 10)Digital Display
- 11)Humidification Port
- 12)Power Cable
- 13)02/Air Cylinder Housing
- 14)IV Pole-Security Belt
- 15)Information Screen
- 16)Alarm Mute Future
- 17)Air Filter <0,5µ