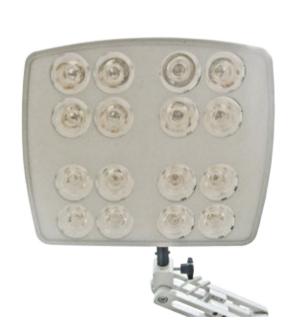

## **BLUE ANGEL LED PHOTOTHERAPY UNIT**

#### POWERFUL BLUE LED LIGHT TECHNOLOGY

By means of light intensity adjustable featured "24 units of blue led" and "Bright Led Focusing Light", high success ratio can be achieved in terms of hyperbilirubinemia treatment

Blue Angel Led Phototherapy Unit does not make an increasing based effect towards relevant working environment as well as dehydration on the baby due to it's state of art technology. Blue led technology neither emits ultraviolet nor infrared light during treatment.

#### **CONTROL UNIT**

- Blue Angel Led Phototherapy device equipped with 360° rotatable head with control unit
- Head Unit can be also placed on canopy without stand
- Quiet operation capability as the control unit doesn't require fan cooling5.4 "Wide LCD Screen Capability all setting options by means of its membrane type keys
- During phototherapy treatment all menu settings (Start, Language, Timer, Time, Information, Focusing) are easily accessible and changeableTime counter and automatic shutdownLight intensity adjustment featureSkin temperature measurement and monitorization (Optional)

## EXTENSIVE USAGE THANKS TO ITS ERGONOMIC DESIGN

Blue Angel Led Phototherapy device is capable of integrated usage along with radiant warmer, baby cot and incubator units (by placing the head unit separately or integrated over incubator)