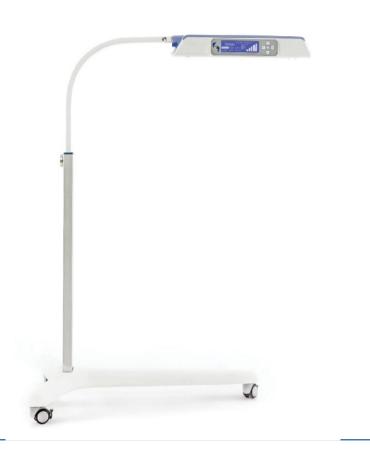

## **BLUE ANGEL LED PHOTOTHERAPY UNIT**

#### POWERFUL BLUE LED LIGHT TECHNOLOGY

By means of light intensity adjustable featured "24 units of blue led" and "Bright Led Focusing Light", high success ratio can be achieved in terms of hyperbilirubinemia treatment

#### **CONTROL UNIT**

- Blue Angel Led Phototherapy device equipped with 360° rotatable head with control unit
- Head Unit can be also placed on canopy without stand
- Quiet operation capability as the control unit doesn't require fan cooling5.4 "Wide LCD Screen Capability all setting options by means of its membrane type keys
- During phototherapy treatment all menu settings (Start, Language, Timer, Time, Information, Focusing) are easily accessible and changeableTime counter and automatic shutdownLight intensity adjustment featureSkin temperature measurement and monitorization (Optional)

## EXTENSIVE USAGE THANKS TO ITS ERGONOMIC DESIGN

Blue Angel Led Phototherapy device is capable of integrated usage along with radiant warmer, baby cot and incubator units (by placing the head unit separately or integrated over incubator)