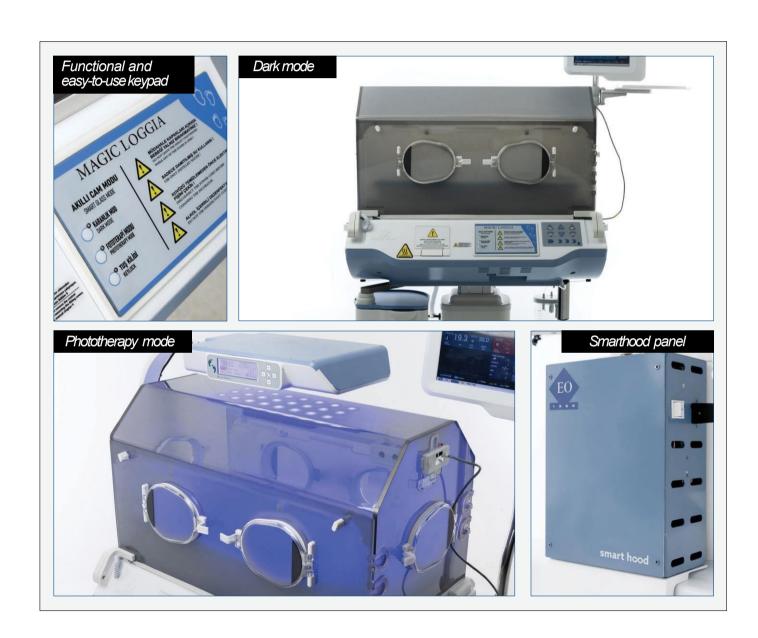

## **Smart hood**

# smart hood

## **GET RID OF THE COVERS**

Make Them Feel In The Womb

With Smarthood's exclusive technology, no more turning
off lights or using covers in neonatal intensive care units.

Smarthood offers solution to your needs in neonatal intensive
care units with its phototherapy and dark modes. It uses
security units such as internal source battery against power
failure and key lock against unintentionally touching. Are you
ready to meet Smarthood?