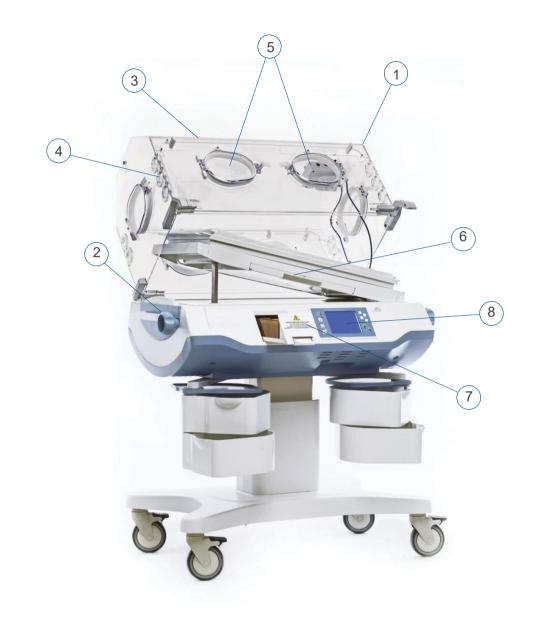

#### **PERFECT TECHNOLOGY**

- 1) Double walled along with a large bed canopy that can be lifted up to 45°, suitable for twin babies.
- 2) Trendelenburg and reverse trendelenburg mechanisms that can be controlled mechanically from 0° to 12°
- 3) Double wall system placed on both part of the canopy can be opened up to 180°.
- 4) 10 self-closing ports (grommets) in terms of utilizing additional accessories through the cabin.
- 5) 6 intervention doors that can be opened with elbow touch.
- 6) X Ray cassette tray.
- 7) Humidification unit.
- 8) 10.1 inch TFT-LCD color touch screen.

#### SERVO CONTROLLED HUMIDIFIER UNIT

- Large humidity control reservoir filled with distilled water to be able to reach quickly to the requested set value by means of servo controlled humidity system.
- Humidity control reservoir is suitable for steam sterilization.

360°ROTATABLE DRAWERS (OPTIONAL)

4 LOCKABLE CASTORS