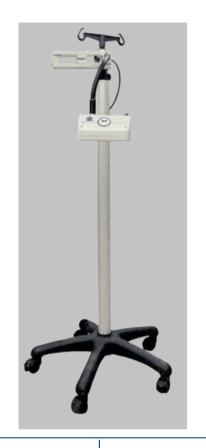

## BABY LED FORCE MINI

#### **IDEAL IN LOCATIONS WITH LIMITED SPACE**

The blue LEDs are clinically approved as more efficient to prevent Neonates Hyperbilirubinemia

Blue LEDs do not emit light in the ultraviolet (UV) range - reducing the potential risk of skin damage and dehydration. Phototherapy unit can be used close to the skin without any risk

LED Force Mini's blue LED technology is efficient with low power consumption (30 W). LEDs reduce costly & time-consuming bulb replacements by providing thousands of hours of use (10.000 h)

LED Force Mini is suitable to use in all incubators, radiant warmers and baby furniture - ideal in locations with limited space.

16 blue LEDs with long lifespan

Optimal coverage of light with flexible arm for right head position

Superior light power, Low power consumption

Incubator rail mounted or free standing options