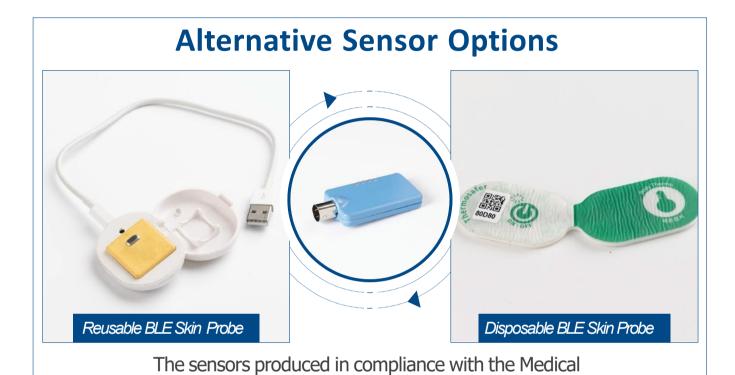

## **BLE Skin Probe**

# FOR THE MEASUREMENT OF THE BODY TEMPERATURE, THERE IS NO MORE CABLE CLUTTER!

Thanks to the BLE Skin Probe, from now on it is possible to measure the body temperature of babies in the baby incubator wirelessly and uninterruptedly. BLE Skin Probe transmits data instantly, thanks to the sensors adhered with medical grade double sided tapes, which in turn eliminates the need for additional cables in the baby incubator.