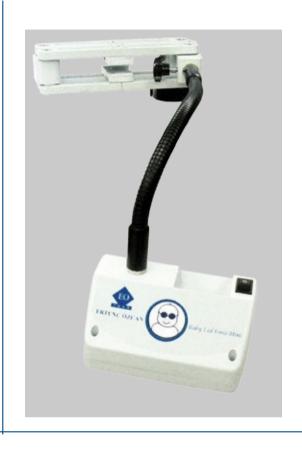

## BABY LED FORCE MINI

#### **IDEAL IN LOCATIONS WITH LIMITED SPACE**

The blue LEDs are clinically approved as more efficient to prevent Neonates Hyperbilirubinemia

Blue LEDs do not emit light in the ultraviolet (UV) range - reducing the potential risk of skin damage and dehydration. Phototherapy unit can be used close to the skin without any risk

LED Force Mini's blue LED technology is efficient with low power consumption (30 W). LEDs reduce costly & time-consuming bulb replacements by providing thousands of hours of use (10.000 h)

LED Force Mini is suitable to use in all incubators, radiant warmers and baby furniture - ideal in locations with limited space.

16 blue LEDs with long lifespan

Optimal coverage of light with flexible arm for right head position

Superior light power, Low power consumption

Incubator rail mounted or free standing options