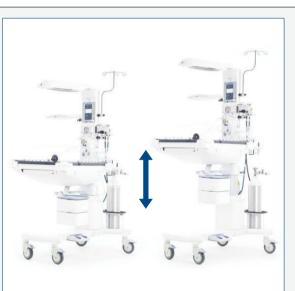

#### **FUNCTIONALITY**

Optional height adjustment with electrical foot system which can be used from both side allows easy adjustment without disturbing baby.

Functinality is provided with pre-heating, examination light, trendelendburg-reverse trendelendburg, inclination of bed can be adjusted electronicly up to  $\pm$  12°, height adjustment, timer,(1 to 59 min, with countup and countdown feature) x-ray casette tray, movable drawers, lockable castors and temperature probes.