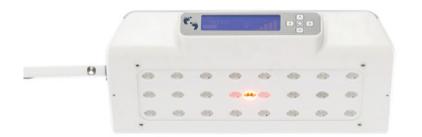

## **BLUE ANGEL LED PHOTOTHERAPY UNIT**

#### POWERFUL BLUE LED LIGHT TECHNOLOGY

By means of light intensity adjustable featured "24 units of blue led" and "Bright Led Focusing Light", high success ratio can be achieved in terms of hyperbilirubinemia treatment

Blue Angel Led Phototherapy Unit does not make an increasing based effect towards relevant working environment as well as dehydration on the baby due to it's state of art technology. Blue led technology neither emits ultraviolet nor infrared light during treatment.

#### **CONTROL UNIT**

- Blue Angel Led Phototherapy device equipped with 360° rotatable head with control unit
- Head Unit can be also placed on canopy without stand
- Quiet operation capability as the control unit doesn't require fan cooling5.4 "Wide LCD Screen Capability all setting options by means of its membrane type keys
- During phototherapy treatment all menu settings (Start, Language, Timer, Time, Information, Focusing) are easily accessible and changeableTime counter and automatic shutdownLight intensity adjustment featureSkin temperature measurement and monitorization (Optional)